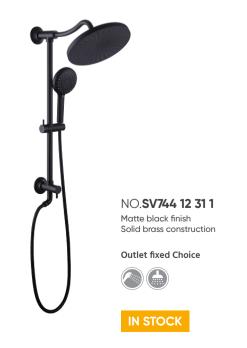

flawless.

New design













Luxury



In the design of the shower sets, we pay attention to every detail and pursue perfect quality. Each product is subject to strict quality control to ensure that the product is flawless.

Shower Sets









Hot and cold + Shower Sets



In the design of the shower sets, we pay attention to every detail and pursue perfect quality. Each product is subject to strict quality control to ensure that the product is flawless.



NO.**SO708 13 43 1** Brushed gold finish Solid brass construction









### Shower sets

Luxury



In the design of the shower sets, we pay attention to every detail and pursue perfect quality. Each product is subject to strict quality control to ensure that the product is flawless.

Shower Sets







Lanerdi



























#### **Available Colors**

Durable triple-plated finish is corrosion and rust-resistant, exceeding industry durability standards



























Shower Set.







#### MODEL NO. **H278 01 01 6**



#### **FEATURES**

- Rainfall Shower head
- ABS material
- Chrome finish
- Size: 9"

#### MODEL NO. **H277 02 06 6**



#### **FEATURES**

- Rainfall & Waterfall Shower head
- ABS material
- Matte black finish
- Size: 9"

#### MODEL NO. **H279 01 01 6**



#### **FEATURES**

- Rainfall Shower head
- ABS material
- Chrome finish
- Size: 9"

#### MODEL NO. **H311 01 59 6**



- Rainfall Shower head
- ABS material
- Matte black finish

**FEATURES** 

• Size: 13"

#### MODEL NO. **H315 01 01 6**



#### **FEATURES**

- Rainfall Shower head
- ABS material
- Chrome finish
- Siz