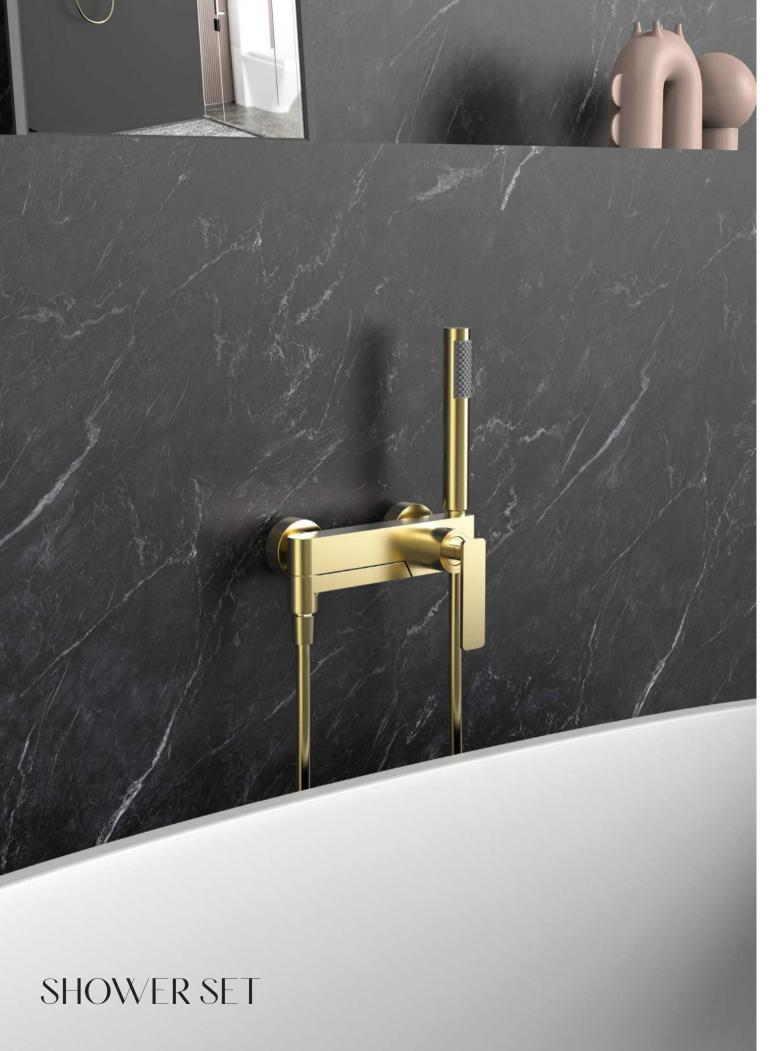

Shower Set

Brushed gold finish Solid brass construction

Outlet fixed Choice

## SHOWER SETS

Its design is simple and elegant, and the proper design becomes the finishing touch of the bathroom, which can accompany you to spend every good time in the bathroom for a long time.

In the design of the shower sets, we pay attention to every detail and pursue perfect quality. Each product is subject to strict quality control to ensure that the product is flawless.

# SHOWER SETS

Its design is simple and elegant, and the proper design becomes the finishing touch of the bathroom, which can accompany you to spend every good time in the bathroom for a long time. In the design of the shower sets, we pay attention to every detail and pursue perfect quality. Each product is subject to strict quality control to ensure that the product is flawless.