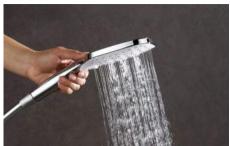

### Hand Showers

ABS material Chrome finish NO. EF252 02 01 6

Single Function hand shower

Brass material Chrome finish NO. EF225 02 011

Single Function hand shower

Brass material Chrome finish NO. EF224 02 01 1

Three Function hand shower ABS material Chrome finish

Three Function hand shower ABS material

Chrome finish NO. EF237 02 01 6

Three Function hand shower

Three Function hand shower

Three Function hand shower

Three Function hand shower

Three Function hand shower ABS material

Chrome finish NO. EF516 01 01 6

ABS material

Three Function hand shower ABS material Chrome finish NO. EF517 01 01 6

ABS material Chrome finish NO. EF515 01 01 6

HAND SHOWERS

**RAINFALL** smooth shower

**WIDE MASSAGE** high pressure rinsing

Three Function hand shower

ABS material Chrome finish NO. EF555 02 01 6