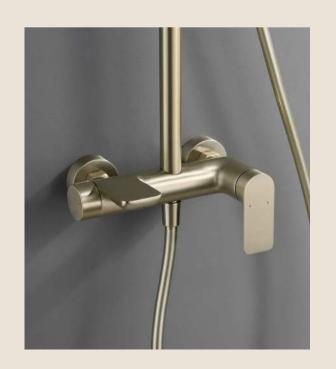

Shower Set

Brushed gold finish Solid brass construction

Outlet fixed Choice

NO.**SO708 13 43 1** Brushed gold finish Solid brass construction