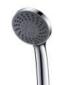

### Hand Showers

ABS material Chrome finish NO. EF252 02 01 6

Single Function hand shower

Brass material Chrome finish NO. EF225 02 011

Single Function hand shower

Brass material Chrome finish NO. EF224 02 01 1

Three Function hand shower ABS material Chrome finish

Three Function hand shower ABS material

Chrome finish NO. EF237 02 01 6

Three Function hand shower

Three Function hand shower

Three Function hand shower

Three Function hand shower

Three Function hand shower ABS material

Chrome finish NO. EF516 01 01 6

ABS material

Three Function hand shower ABS material Chrome finish NO. EF517 01 01 6

ABS material Chrome finish NO. EF515 01 01 6

HAND SHOWERS

**RAINFALL** smooth shower

**WIDE MASSAGE** high pressure rinsing

Three Function hand shower

ABS material Chrome finish NO. EF555 02 01 6