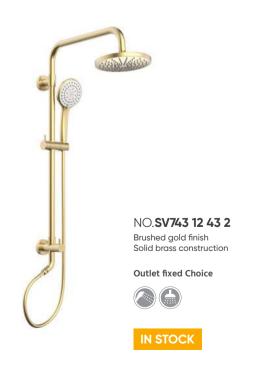

s flawless.

New design













Luxury



In the design of the shower sets, we pay attention to every detail and pursue perfect quality. Each product is subject to strict quality control to ensure that the product is flawless.

Shower Sets









Hot and cold + Shower Sets



In the design of the shower sets, we pay attention to every detail and pursue perfect quality. Each product is subject to strict quality control to ensure that the product is flawless.



NO.**SO708 13 43 1** Brushed gold finish Solid brass construction









### Shower sets

Luxury



In the design of the shower sets, we pay attention to every detail and pursue perfect quality. Each product is subject to strict quality control to ensure that the product is flawless.

Shower Sets







Lanerdi



























#### **Available Colors**

Durable triple-plated finish is corrosion and rust-resistant, exceeding industry durability standards



























Shower Set.







#### MODEL NO. **H278 01 01 6**



#### **FEATURES**

- Rainfall Shower head
- ABS material
- Chrome finish
- Size: 9"

#### MODEL NO. **H277 02 06 6**



#### **FEATURES**

- Rainfall & Waterfall Shower head
- ABS material
- Matte black finish
- Size: 9"

#### MODEL NO. **H279 01 01 6**



#### **FEATURES**

- Rainfall Shower head
- ABS material
- Chrome finish
- Size: 9"

#### MODEL NO. **H311 01 59 6**



- Rainfall Shower head
- ABS material
- Matte black finish

**FEATURES** 

• Size: 13"

#### MODEL NO. **H315 01 01 6**



#### **FEATURES**

- Rainfall Shower head
- ABS material
- Chrome finish
- S