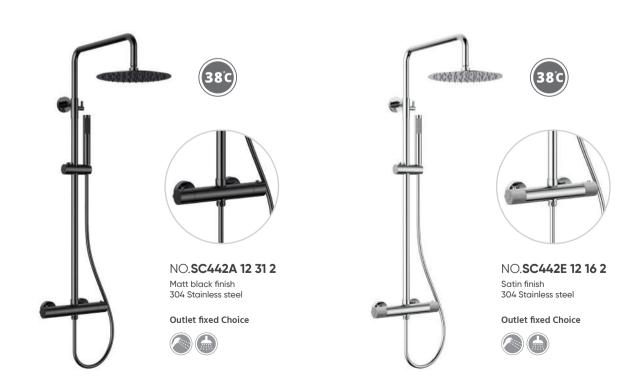

#### **Available Colors**

Durable triple-plated finish is corrosion and rust-resistant, exceeding industry durability standards

#### **Available Colors**

Durable triple-plated finish is corrosion and rust-resistant, exceeding industry durability standards

Shower Set.