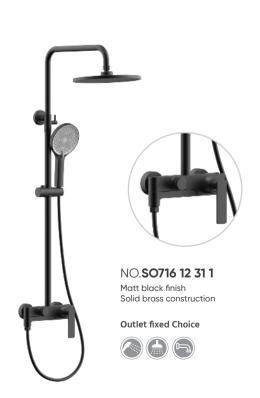

# SHOWER SETS



 Mail:
 sales8@kpfaucet.com

 Wechat:
 18138020505

 Telephone:
 86-750-6138898

 Phone:
 86-18138020505

 Whatsapp:
 86-18138020505

**Address:** NO.2, Yexing 3RD Road, Xinhui, Jiangmen

Guangdong,China www.anmeifaucet.com



Shower Set















































Brushed gold finish Solid brass construction

Outlet fixed Choice























# SHOWER Its design is simple an finishing touch of the Buttime in the bathroom

Its design is simple and elegant, and the proper design becomes the finishing touch of the bathroom, which can accompany you to spend every good time in the bathroom for a long time.

### HIGH QUALITY

In the design of the shower sets, we pay attention to every detail and pursue perfect quality. We not only provide you with high-quality big showers, but also bring you unique decorative charm and brand new visual enjoyment.



BATHROOM ACCESSORIES

# New design







#### **Available Colors**

Durable triple-plated finish is corrosion and rust-resistant, exceeding industry durability standards