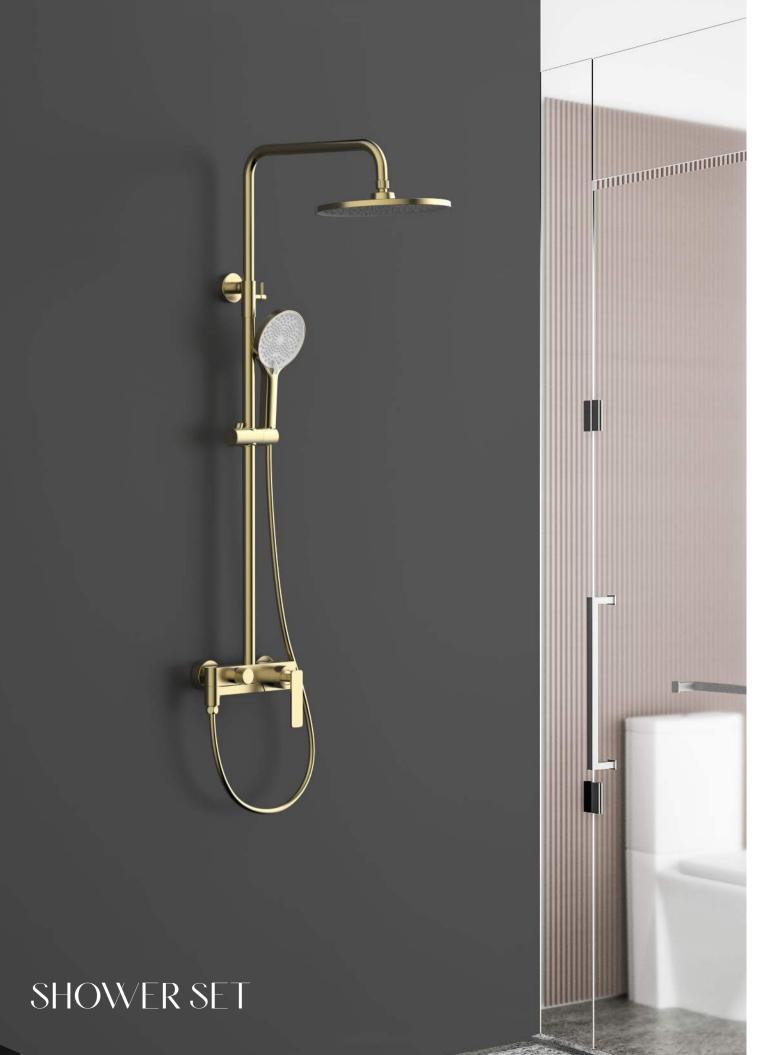

Shower Set

Brushed gold finish Solid brass construction

Outlet fixed Choice

# SHOWER Its design is simple an finishing touch of the Buttime in the bathroom

Its design is simple and elegant, and the proper design becomes the finishing touch of the bathroom, which can accompany you to spend every good time in the bathroom for a long time.

### HIGH QUALITY

In the design of the shower sets, we pay attention to every detail and pursue perfect quality. We not only provide you with high-quality big showers, but also bring you unique decorative charm and brand new visual enjoyment.

## SHOWER SETS

Its design is simple and elegant, and the proper design becomes the finishing touch of the bathroom, which can accompany you to spend every good time in the bathroom for a long time.

In the design of the shower sets, we pay attention to every detail and pursue perfect quality. Each product is subject to strict quality control to ensure that the product is flawless.