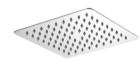

#### **FEATURES**

- Rainfall Shower head
- ABS material
- Chrome finish
- Size: 9"