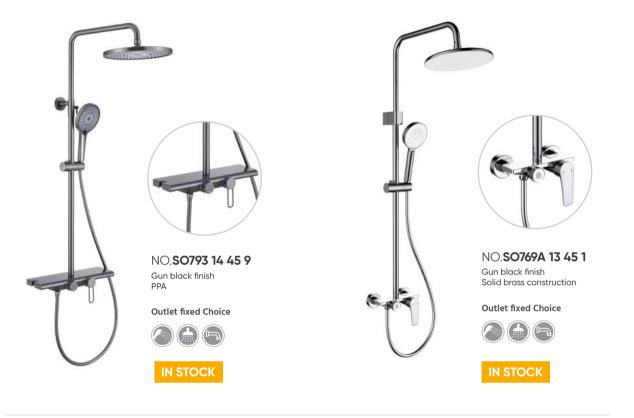

# SHOWER SETS



 Mail:
 sales8@kpfaucet.com

 Wechat:
 18138020505

 Telephone:
 86-750-6138898

 Phone:
 86-18138020505

 Whatsapp:
 86-18138020505

**Address:** NO.2, Yexing 3RD Road, Xinhui, Jiangmen

Guangdong,China www.anmeifaucet.com



Shower Set















































Brushed gold finish Solid brass construction

Outlet fixed Choice























# SHOWER Its design is simple an finishing touch of the Buttime in the bathroom

Its design is simple and elegant, and the proper design becomes the finishing touch of the bathroom, which can accompany you to spend every good time in the bathroom for a long time.

### HIGH QUALITY

In the design of the shower sets, we pay attention to every detail and pursue perfect quality. We not only provide you with high-quality big showers, but also bring you unique decorative charm and brand new visual enjoyment.



BATHROOM ACCESSORIES

# New design







#### **Available Colors**

Durable triple-plated finish is corrosion and rust-resistant, exceeding industry durability standards





















## SHOWER SETS



Its design is simple and elegant, and the proper design becomes the fin