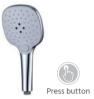

### Hand Showers

ABS material Chrome finish NO. EF252 02 01 6

Single Function hand shower

Brass material Chrome finish NO. EF225 02 011

Single Function hand shower

Brass material Chrome finish NO. EF224 02 01 1

Three Function hand shower ABS material Chrome finish

Three Function hand shower ABS material

Chrome finish NO. EF237 02 01 6

Three Function hand shower

Three Function hand shower

Three Function hand shower

Three Function hand shower

Three Function hand shower ABS material

Chrome finish NO. EF516 01 01 6

ABS material

Three Function hand shower ABS material Chrome finish NO. EF517 01 01 6

ABS material Chrome finish NO. EF515 01 01 6

HAND SHOWERS

**RAINFALL** smooth shower

**WIDE MASSAGE** high pressure rinsing

Three Function hand shower

ABS material Chrome finish NO. EF555 02 01 6