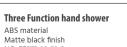

#### **FEATURES**

- Rainfall & Waterfall Shower head
- ABS material
- Matte black finish
- Size: 9"