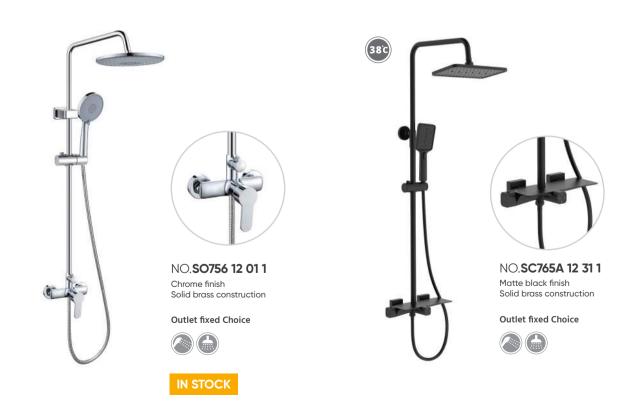

# SHOWER SETS

Its design is simple and elegant, and the proper design becomes the finishing touch of the bathroom, which can accompany you to spend every good time in the bathroom for a long time. In the design of the shower sets, we pay attention to every detail and pursue perfect quality. Each product is subject to strict quality control to ensure that the product is flawless.