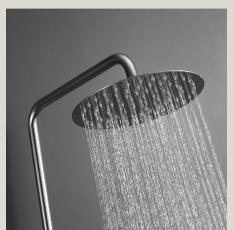

#### **FEATURES**

- Rainfall Shower head
- ABS material
- Chrome finish
- Size: 9"

#### **FEATURES**

- Rainfall Shower head
- ABS material
- Chrome finish
- Size: 14"