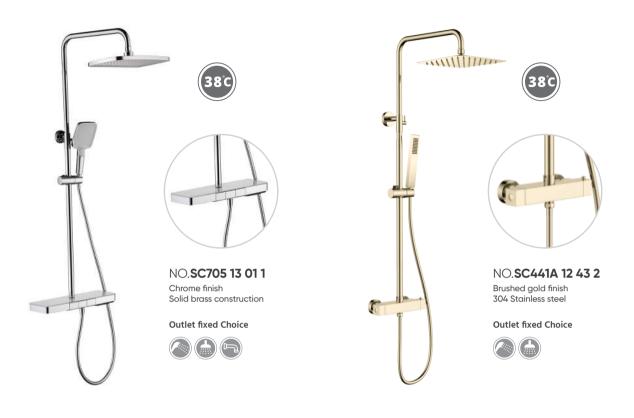

Shower Set

Brushed gold finish Solid brass construction

Outlet fixed Choice

NO.**SO708 13 43 1** Brushed gold finish Solid brass construction