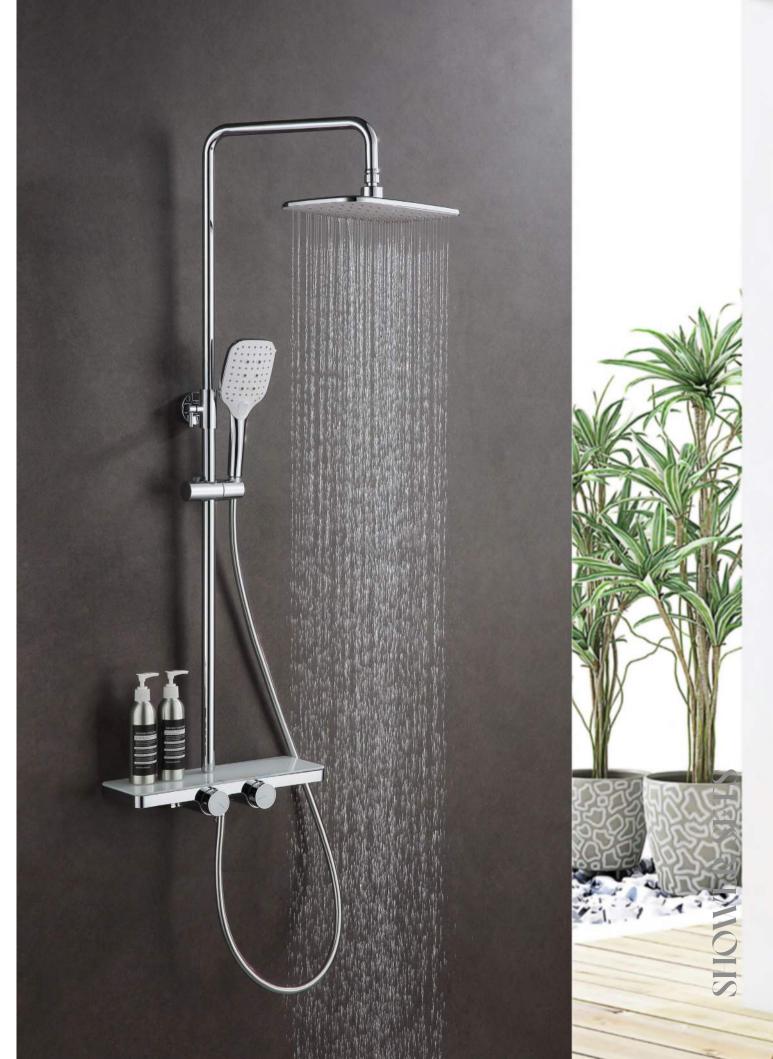

# SHOWER Its design is simple an finishing touch of the Buttime in the bathroom

Its design is simple and elegant, and the proper design becomes the finishing touch of the bathroom, which can accompany you to spend every good time in the bathroom for a long time.

### HIGH QUALITY

In the design of the shower sets, we pay attention to every detail and pursue perfect quality. We not only provide you with high-quality big showers, but also bring you unique decorative charm and brand new visual enjoyment.

## SHOWER SETS

Its design is simple and elegant, and the proper design becomes the finishing touch of the bathroom, which can accompany you to spend every good time in the bathroom for a long time.

In the design of the shower sets, we pay attention to every detail and pursue perfect quality. Each product is subject to strict quality control to ensure that the product is flawless.