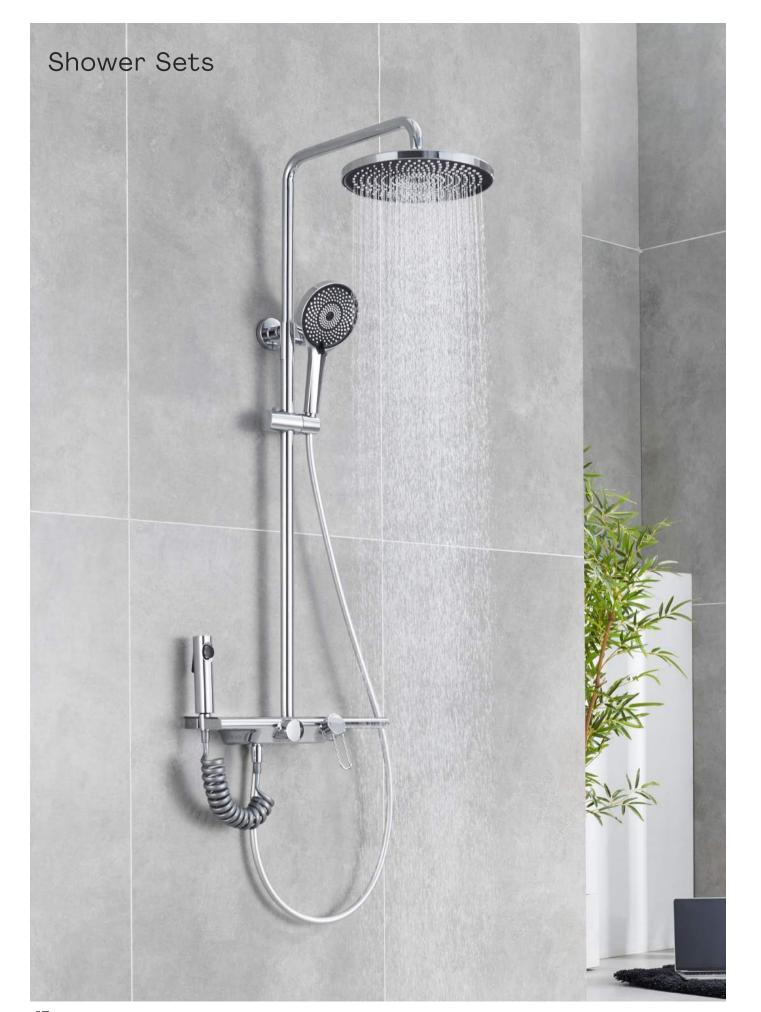

# SHOWER Its design is simple an finishing touch of the Buttime in the bathroom

Its design is simple and elegant, and the proper design becomes the finishing touch of the bathroom, which can accompany you to spend every good time in the bathroom for a long time.

### HIGH QUALITY

In the design of the shower sets, we pay attention to every detail and pursue perfect quality. We not only provide you with high-quality big showers, but also bring you unique decorative charm and brand new visual enjoyment.