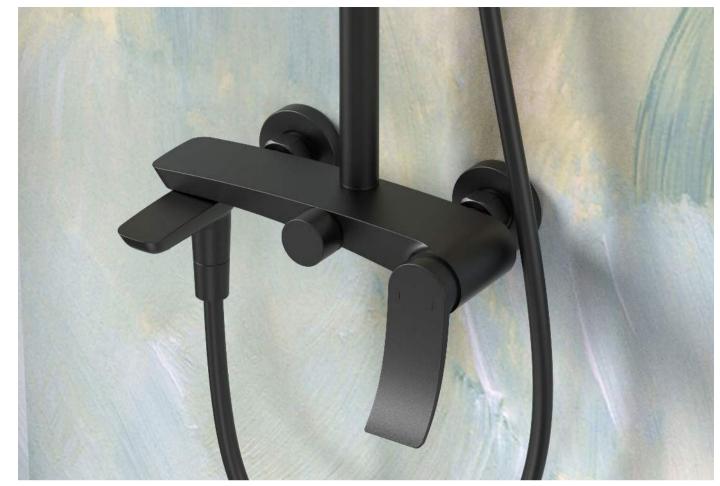

Shower Sets

Hot and cold + Shower Sets

In the design of the shower sets, we pay attention to every detail and pursue perfect quality. Each product is subject to strict quality control to ensure that the product is flawless.

NO.**SO708 13 43 1** Brushed gold finish Solid brass construction