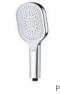

### Hand Showers

ABS material Chrome finish NO. EF252 02 01 6

Single Function hand shower

Brass material Chrome finish NO. EF225 02 011

Single Function hand shower

Brass material Chrome finish NO. EF224 02 01 1

Three Function hand shower ABS material Chrome finish

Three Function hand shower ABS material

Chrome finish NO. EF237 02 01 6

Three Function hand shower

Three Function hand shower

Three Function hand shower

Three Function hand shower

Three Function hand shower ABS material

Chrome finish NO. EF516 01 01 6

ABS material

Three Function hand shower ABS material Chrome finish NO. EF517 01 01 6

ABS material Chrome finish NO. EF515 01 01 6

HAND SHOWERS

**RAINFALL** smooth shower

**WIDE MASSAGE** high pressure rinsing

Three Function hand shower

ABS material Chrome finish NO. EF555 02 01 6