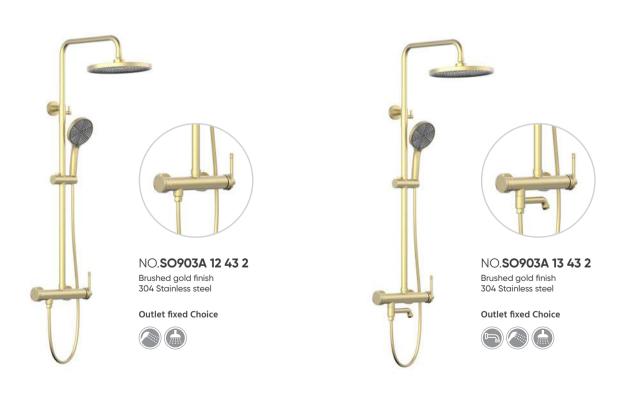

# SHOWER SETS



 Mail:
 sales8@kpfaucet.com

 Wechat:
 18138020505

 Telephone:
 86-750-6138898

 Phone:
 86-18138020505

 Whatsapp:
 86-18138020505

**Address:** NO.2, Yexing 3RD Road, Xinhui, Jiangmen

Guangdong,China www.anmeifaucet.com



Shower Set















































Brushed gold finish Solid brass construction

Outlet fixed Choice























# SHOWER Its design is simple an finishing touch of the Buttime in the bathroom

Its design is simple and elegant, and the proper design becomes the finishing touch of the bathroom, which can accompany you to spend every good time in the bathroom for a long time.

### HIGH QUALITY

In the design of the shower sets, we pay attention to every detail and pursue perfect quality. We not only provide you with high-quality big showers, but also bring you unique decorative charm and brand new visual enjoyment.



BATHROOM ACCESSORIES

# New design







#### **Available Colors**

Durable triple-plated finish is corrosion and rust-resistant, exceeding industry durability standards





















## SHOWER SETS



Its design is simple and elegant, and the proper design becomes t