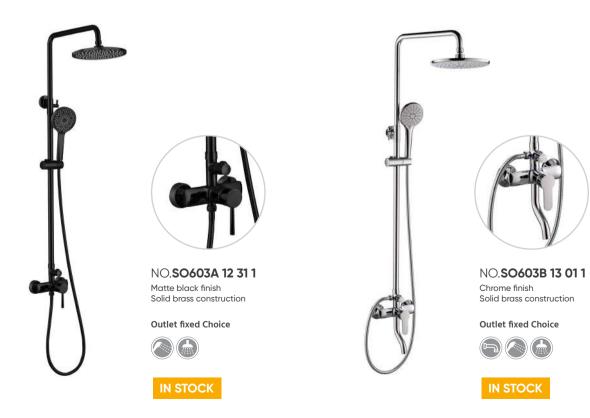

# SHOWER SETS

Its design is simple and elegant, and the proper design becomes the finishing touch of the bathroom, which can accompany you to spend every good time in the bathroom for a long time. In the design of the shower sets, we pay attention to every detail and pursue perfect quality. Each product is subject to strict quality control to ensure that the product is flawless.