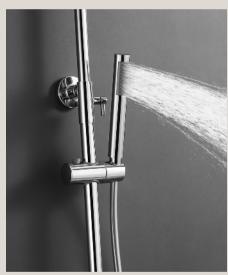

### Hand Showers

ABS material Chrome finish NO. EF252 02 01 6

Single Function hand shower

Brass material Chrome finish NO. EF225 02 011

Single Function hand shower

Brass material Chrome finish NO. EF224 02 01 1

Three Function hand shower ABS material Chrome finish

Three Function hand shower ABS material

Chrome finish NO. EF237 02 01 6

Three Function hand shower

Three Function hand shower

Three Function hand shower

Three Function hand shower

Three Function hand shower ABS material

Chrome finish NO. EF516 01 01 6

ABS material

Three Function hand shower ABS material Chrome finish NO. EF517 01 01 6

ABS material Chrome finish NO. EF515 01 01 6

HAND SHOWERS

**RAINFALL** smooth shower

**WIDE MASSAGE** high pressure rinsing

Three Function hand shower

ABS material Chrome finish NO. EF555 02 01 6