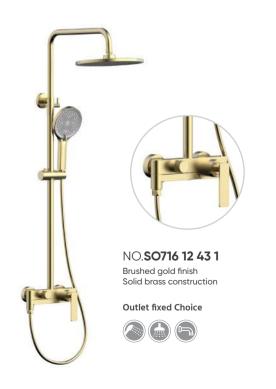

# SHOWER SETS



 Mail:
 sales8@kpfaucet.com

 Wechat:
 18138020505

 Telephone:
 86-750-6138898

 Phone:
 86-18138020505

 Whatsapp:
 86-18138020505

**Address:** NO.2, Yexing 3RD Road, Xinhui, Jiangmen

Guangdong,China www.anmeifaucet.com



Shower Set















































Brushed gold finish Solid brass construction

Outlet fixed Choice























# SHOWER Its design is simple an finishing touch of the Buttime in the bathroom

Its design is simple and elegant, and the proper design becomes the finishing touch of the bathroom, which can accompany you to spend every good time in the bathroom for a long time.

### HIGH QUALITY

In the design of the shower sets, we pay attention to every detail and pursue perfect quality. We not only provide you with high-quality big showers, but also bring you unique decorative charm and brand new visual enjoyment.



BATHROOM ACCESSORIES

# New design







#### **Available Colors**

Durable triple-plated finish is corrosion and rust-resistant, exceeding industry durability standards