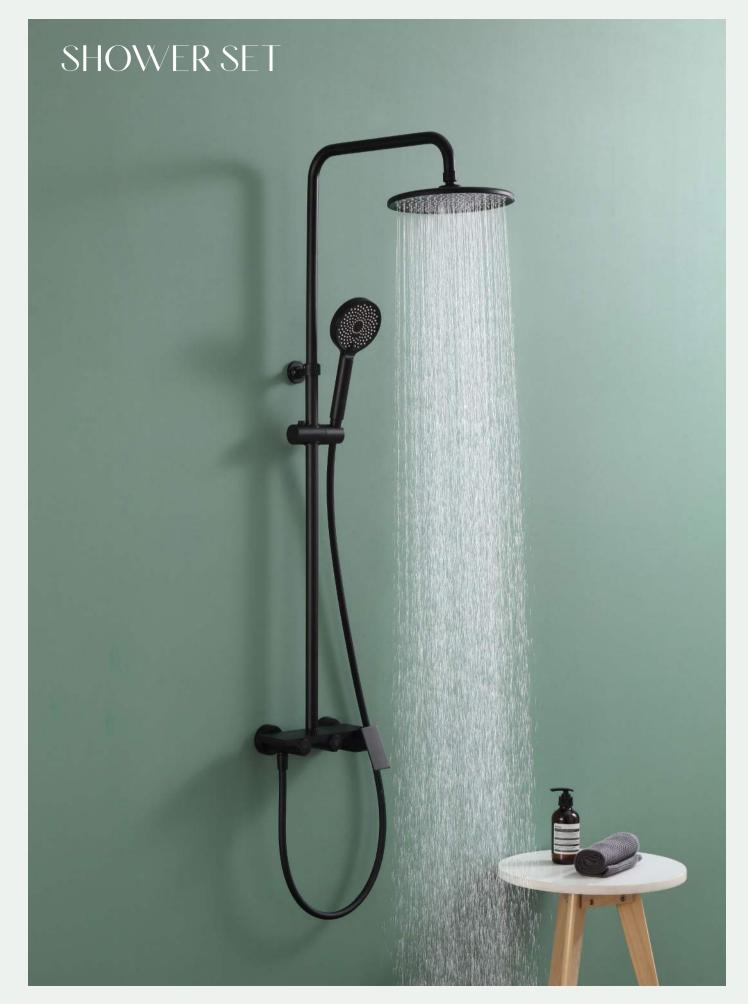

# SHOWER Its design is simple an finishing touch of the Buttime in the bathroom

Its design is simple and elegant, and the proper design becomes the finishing touch of the bathroom, which can accompany you to spend every good time in the bathroom for a long time.

## SHOWER SETS

Its design is simple and elegant, and the proper design becomes the finishing touch of the bathroom, which can accompany you to spend every good time in the bathroom for a long time.

In the design of the shower sets, we pay attention to every detail and pursue perfect quality. Each product is subject to strict quality control to ensure that the product is flawless.

# SHOWER SETS

Its design is simple and elegant, and the proper design becomes the finishing touch of the bathroom, which can accompany you to spend every good time in the bathroom for a long time. In the design of the shower sets, we pay attention to every detail and pursue perfect quality. Each product is subject to strict quality control to ensure that the product is flawless.