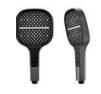

### Hand Showers

ABS material Chrome finish NO. EF252 02 01 6

Single Function hand shower

Brass material Chrome finish NO. EF225 02 011

Single Function hand shower

Brass material Chrome finish NO. EF224 02 01 1

Three Function hand shower ABS material Chrome finish

Three Function hand shower ABS material

Chrome finish NO. EF237 02 01 6

Three Function hand shower

Three Function hand shower

Three Function hand shower

Three Function hand shower

Three Function hand shower ABS material

Chrome finish NO. EF516 01 01 6

ABS material

Three Function hand shower ABS material Chrome finish NO. EF517 01 01 6

ABS material Chrome finish NO. EF515 01 01 6

HAND SHOWERS

**RAINFALL** smooth shower

**WIDE MASSAGE** high pressure rinsing

Three Function hand shower

ABS material Chrome finish NO. EF555 02 01 6