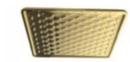

#### **FEATURES**

- Rainfall Shower head
- 304 Stainless steel material
- Brushed gold finish
- Size: 10"