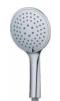

HAND SHOWERS

**RAINFALL** smooth shower

**WIDE MASSAGE** high pressure rinsing

Three Function hand shower

ABS material Chrome finish NO. EF555 02 01 6