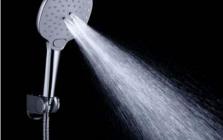

HAND SHOWERS

**RAINFALL** smooth shower

**WIDE MASSAGE** high pressure rinsing

Three Function hand shower

ABS material Chrome finish NO. EF555 02 01 6