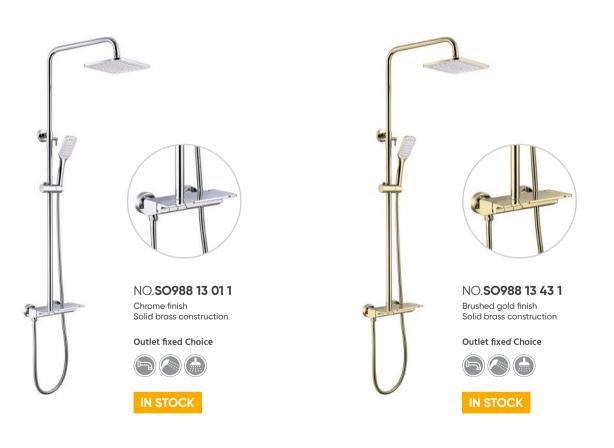

# SHOWER SETS

Its design is simple and elegant, and the proper design becomes the finishing touch of the bathroom, which can accompany you to spend every good time in the bathroom for a long time. In the design of the shower sets, we pay attention to every detail and pursue perfect quality. Each product is subject to strict quality control to ensure that the product is flawless.

New design

Luxury

In the design of the shower sets, we pay attention to every detail and pursue perfect quality. Each product is subject to strict quality control to ensure that the product is flawless.

Shower Sets

Hot and cold + Shower Sets

In the design of the shower sets, we pay attention to every detail and pursue perfect quality. Each product is subject to strict quality control to ensure that the product is flawless.

NO.**SO708 13 43 1** Brushed gold finish Solid brass construction

### Shower sets

Luxury

In the design of the shower sets, we pay attention to every detail and pursue perfect quality. Each product is subject to strict quality control to ensure that the product is flawless.