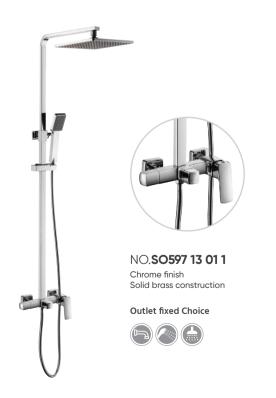

# SHOWER SETS



 Mail:
 sales8@kpfaucet.com

 Wechat:
 18138020505

 Telephone:
 86-750-6138898

 Phone:
 86-18138020505

 Whatsapp:
 86-18138020505

**Address:** NO.2, Yexing 3RD Road, Xinhui, Jiangmen

Guangdong,China www.anmeifaucet.com



Shower Set















































Brushed gold finish Solid brass construction

Outlet fixed Choice























# SHOWER Its design is simple an finishing touch of the Buttime in the bathroom

Its design is simple and elegant, and the proper design becomes the finishing touch of the bathroom, which can accompany you to spend every good time in the bathroom for a long time.

### HIGH QUALITY

In the design of the shower sets, we pay attention to every detail and pursue perfect quality. We not only provide you with high-quality big showers, but also bring you unique decorative charm and brand new visual enjoyment.



BATHROOM ACCESSORIES

# New design







#### **Available Colors**

Durable triple-plated finish is corrosion and rust-resistant, exceeding industry durability standards