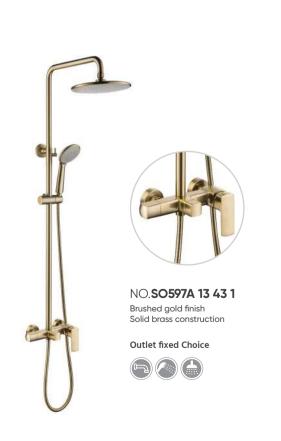

# SHOWER SETS



 Mail:
 sales8@kpfaucet.com

 Wechat:
 18138020505

 Telephone:
 86-750-6138898

 Phone:
 86-18138020505

 Whatsapp:
 86-18138020505

**Address:** NO.2, Yexing 3RD Road, Xinhui, Jiangmen

Guangdong,China www.anmeifaucet.com



Shower Set















































Brushed gold finish Solid brass construction

Outlet fixed Choice























# SHOWER Its design is simple an finishing touch of the Buttime in the bathroom

Its design is simple and elegant, and the proper design becomes the finishing touch of the bathroom, which can accompany you to spend every good time in the bathroom for a long time.

### HIGH QUALITY

In the design of the shower sets, we pay attention to every detail and pursue perfect quality. We not only provide you with high-quality big showers, but also bring you unique decorative charm and brand new visual enjoyment.



BATHROOM ACCESSORIES

# New design







#### **Available Colors**

Durable triple-plated finish is corrosion and rust-resistant, exceeding industry durability standards