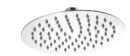

#### MODEL NO. H119 01 01 6





#### **FEATURES**

- Rainfall Shower head
- ABS material
- Chrome finish
- Size: 8"



#### MODEL NO. **H123 02 01 1**



#### **FEATURES**

- Rainfall & Waterfall Shower head
- Brass material
- Chrome finish
- Size: 600\*250\*10mm

#### MODEL NO. **H131 02 01 1**



#### **FEATURES**

- Rainfall Shower head
- Solid brass construction
- Chrome finish
- Size: 6" / 8" / 10" / 12" / 16" and so on

#### MODEL NO. **H132 01 01 1**



#### **FEATURES**

- Rainfall Shower head
- Solid brass construction
- Chrome finish
- Size: 6" / 8" / 10" / 12" / 16" and so on

#### MODEL NO. **H122 01 01 2**



#### **FEATURES**

- Rainfall Shower head • 304 Stainless steel material
- Chrome finish
- Size: 6" / 8" / 10" / 12" / 16" and so on

#### MODEL NO. **H121 02 01 2**



#### **FEATURES**

- Rainfall Shower head • 304 Stainless steel material • Chrome finish
- Size: 6" / 8" / 10" / 12" / 16" and so on

#### MODEL NO. **H313 01 43 2**



#### **FEATURES**

- Rainfall Shower head
- 304 Stainless steel material
- Brushed gold finish
- Size: 10"

#### MODEL NO. **H314 02 43 2**





#### **FEATURES**

- Rainfall Shower head • 304 Stainless steel material
- Brushed gold finish
- Size: 10"

### Hand Showers













ABS material Chrome finish NO. EF252 02 01 6



Single Function hand shower

Brass material Chrome finish NO. EF225 02 011



Single Function hand shower

Brass material Chrome finish NO. EF224 02 01 1



Three Function hand shower ABS material Chrome finish

















Three Function hand shower ABS material

Chrome finish NO. EF237 02 01