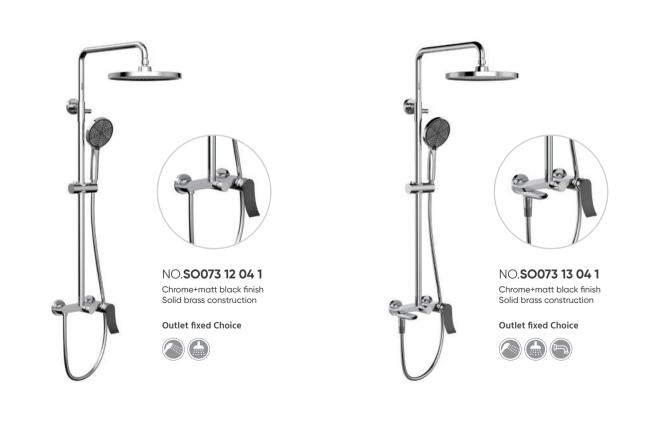

# SHOWER SETS

Its design is simple and elegant, and the proper design becomes the finishing touch of the bathroom, which can accompany you to spend every good time in the bathroom for a long time. In the design of the shower sets, we pay attention to every detail and pursue perfect quality. Each product is subject to strict quality control to ensure that the product is flawless.

New design

Luxury

In the design of the shower sets, we pay attention to every detail and pursue perfect quality. Each product is subject to strict quality control to ensure that the product is flawless.