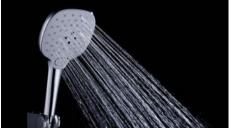

### Hand Showers

ABS material Chrome finish NO. EF252 02 01 6

Single Function hand shower

Brass material Chrome finish NO. EF225 02 011

Single Function hand shower

Brass material Chrome finish NO. EF224 02 01 1

HAND SHOWERS

**RAINFALL** smooth shower

**WIDE MASSAGE** high pressure rinsing

Three Function hand shower

ABS material Chrome finish NO. EF555 02 01 6