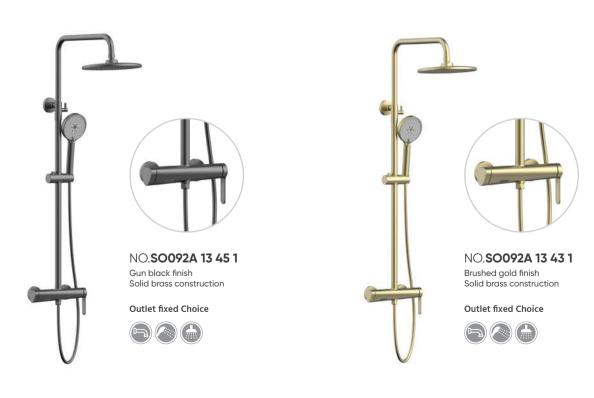

Shower Set

Brushed gold finish Solid brass construction

Outlet fixed Choice

NO.**SO708 13 43 1** Brushed gold finish Solid brass construction