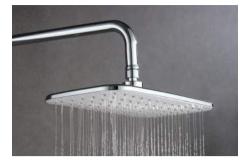

awless.

New design













Luxury



In the design of the shower sets, we pay attention to every detail and pursue perfect quality. Each product is subject to strict quality control to ensure that the product is flawless.

Shower Sets









Hot and cold + Shower Sets



In the design of the shower sets, we pay attention to every detail and pursue perfect quality. Each product is subject to strict quality control to ensure that the product is flawless.



NO.**SO708 13 43 1** Brushed gold finish Solid brass construction









### Shower sets

Luxury



In the design of the shower sets, we pay attention to every detail and pursue perfect quality. Each product is subject to strict quality control to ensure that the product is flawless.

Shower Sets







Lanerdi



























#### **Available Colors**

Durable triple-plated finish is corrosion and rust-resistant, exceeding industry durability standards



























Shower Set.







#### MODEL NO. **H278 01 01 6**



#### **FEATURES**

- Rainfall Shower head
- ABS material
- Chrome finish
- Size: 9"

#### MODEL NO. **H277 02 06 6**



#### **FEATURES**

- Rainfall & Waterfall Shower head
- ABS material
- Matte black finish
- Size: 9"

#### MODEL NO. **H279 01 01 6**



#### **FEATURES**

- Rainfall Shower head
- ABS material
- Chrome finish
- Size: 9"

#### MODEL NO. **H311 01 59 6**



- Rainfall Shower head
- ABS material
- Matte black finish

**FEATURES** 

• Size: 13"

#### MODEL NO. **H315 01 01 6**



#### **FEATURES**

- Rainfall Shower head
- ABS material
- Chrome finish
- Size: