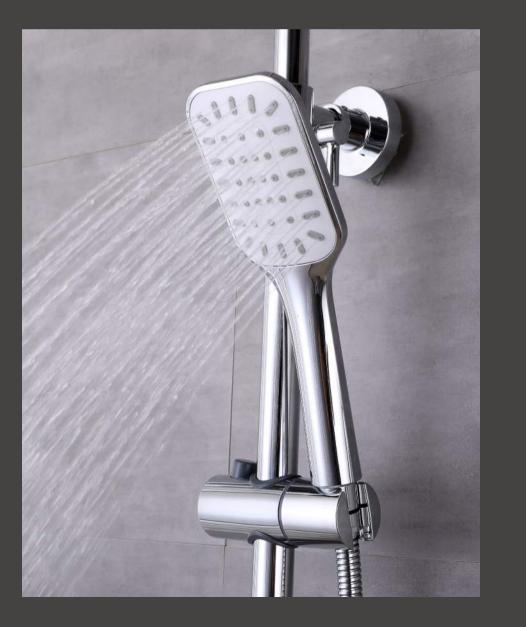

### Hand Showers

ABS material Chrome finish NO. EF252 02 01 6

Single Function hand shower

Brass material Chrome finish NO. EF225 02 011

Single Function hand shower

Brass material Chrome finish NO. EF224 02 01 1

Three Function hand shower ABS material Chrome finish

Three Function hand shower ABS material

Chrome finish NO. EF237 02 01 6

Three Function hand shower

Three Function hand shower

Three Function hand shower

Three Function hand shower

Three Function hand shower ABS material

Chrome finish NO. EF516 01 01 6

ABS material

Three Function hand shower ABS material Chrome finish NO. EF517 01 01 6

ABS material Chrome finish NO. EF515 01 01 6