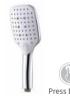

HAND SHOWERS

**RAINFALL** smooth shower

**WIDE MASSAGE** high pressure rinsing

Three Function hand shower

ABS material Chrome finish NO. EF555 02 01 6