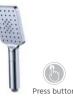

### Hand Showers

ABS material Chrome finish NO. EF252 02 01 6

Single Function hand shower

Brass material Chrome finish NO. EF225 02 011

Single Function hand shower

Brass material Chrome finish NO. EF224 02 01 1

Three Function hand shower ABS material Chrome finish

Three Function hand shower ABS material

Chrome finish NO. EF237 02 01 6

Three Function hand shower

Three Function hand shower

Three Function hand shower

Three Function hand shower

Three Function hand shower ABS material

Chrome finish NO. EF516 01 01 6

ABS material

Three Function hand shower ABS material Chrome finish NO. EF517 01 01 6

ABS material Chrome finish NO. EF515 01 01 6

HAND SHOWERS

**RAINFALL** smooth shower

**WIDE MASSAGE** high pressure rinsing

Three Function hand shower

ABS material Chrome finish NO. EF555 02 01 6