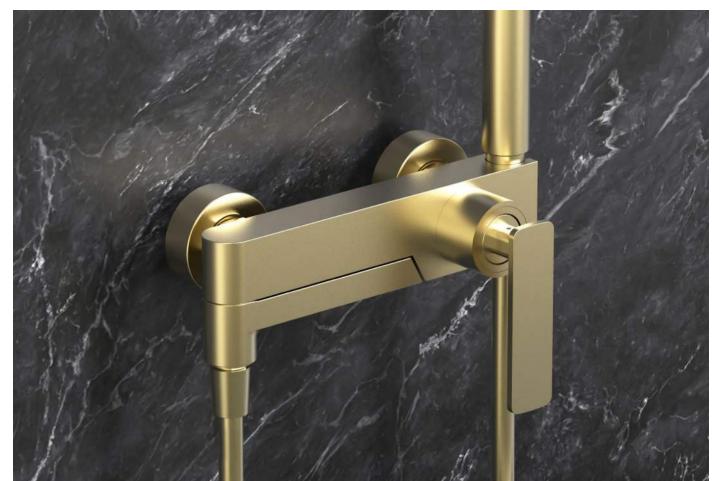

Shower Set

Brushed gold finish Solid brass construction

Outlet fixed Choice

## SHOWER SETS

Its design is simple and elegant, and the proper design becomes the finishing touch of the bathroom, which can accompany you to spend every good time in the bathroom for a long time.

In the design of the shower sets, we pay attention to every detail and pursue perfect quality. Each product is subject to strict quality control to ensure that the product is flawless.

# SHOWER SETS

Its design is simple and elegant, and the proper design becomes the finishing touch of the bathroom, which can accompany you to spend every good time in the bathroom for a long time. In the design of the shower sets, we pay attention to every detail and pursue perfect quality. Each product is subject to strict quality control to ensure that the product is flawless.